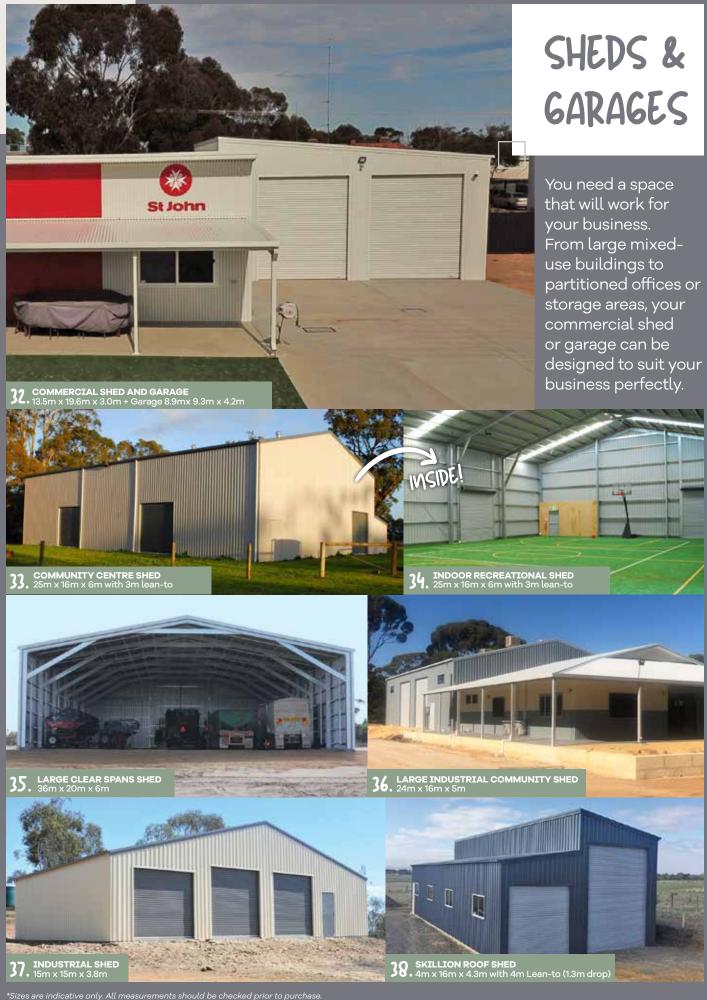

## MDUSTRIAL WAREHOUSES

From small to very large warehouses, we can purpose-design your next build. Customise with mezzanine flooring, partition walls, commercial roller doors, personal access doors, insulation and more.







Our builds are purpose-designed so that you have the office space that will meet the needs of your specific business, location, budget and customers.





## SELF-STORAGE

We understand your customers want a self-storage solution that's safe, secure, easy to access and will protect their prized possessions.







Proudly partnering with:











© Stramit Corporation Pty Limited, ACN 005 010 195, Australia, 2021. FAIR DINKUM BUILDS™ is a trademark of Stramit Corporation Pty Limited, ACN 005 010 195, and is used under licence by FBHS (Austy Pty Ltd, ACN 126 23