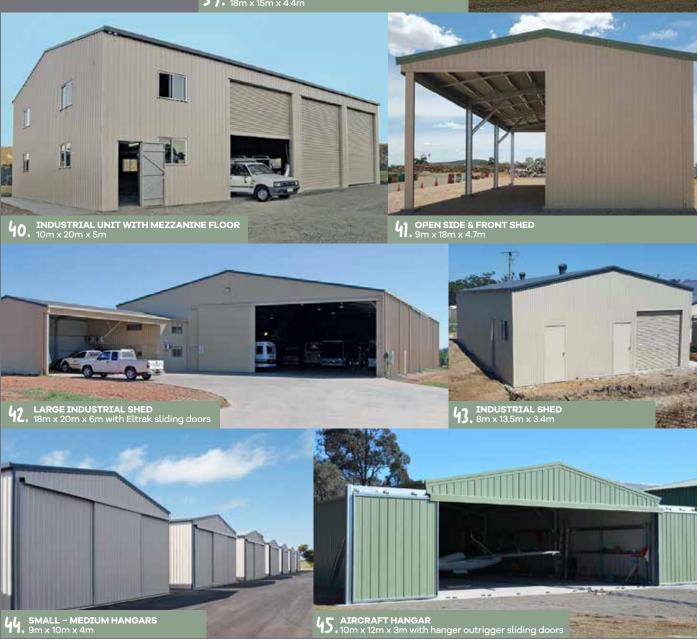

## MDUSTRIAL WAREHOUSES

From small to very large warehouses, we can purpose-design your next build. Customise with mezzanine flooring, partition walls, commercial roller doors, personal access doors, insulation and more.

Our builds are purpose-designed so that you have the office space that will meet the needs of your specific business, location, budget and customers.